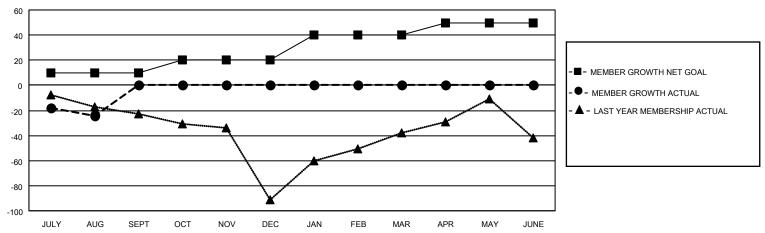

## GOALS AND ACTUAL MEMBERS CUMULATIVE

| DROPPED CLUBS: 0 |    | 8 CLUBS OF 58 ADDED 1 OR<br>MORE NEW MEMBERS | GENDER DISTRIBUTION                |                                |  |
|------------------|----|----------------------------------------------|------------------------------------|--------------------------------|--|
|                  |    | NORE NEW MEMBERS                             | MALE<br>FEMALE                     | 776 (38.47%)<br>1,241 (61.53%) |  |
| DROPPED MEMBERS  |    |                                              | NON BINARY<br>PREFER NOT TO ANSWER | 0 (0.00%)                      |  |
| DECEASED         | 7  |                                              | THE ENTITY TO A MOTHER             | 0 (0.0070)                     |  |
| CLUB CANCELLED   | 0  | CLICK HERE FOR CUMULATIVE                    | TOTAL FAMILY UNIT MEMBERS          | ; 76                           |  |
| OTHER            | 31 | MEMBERSHIP DATA                              |                                    |                                |  |
| TOTAL            | 38 |                                              | FAMILY MEMBERS PAYING HALF DUES 41 |                                |  |
|                  |    |                                              |                                    |                                |  |